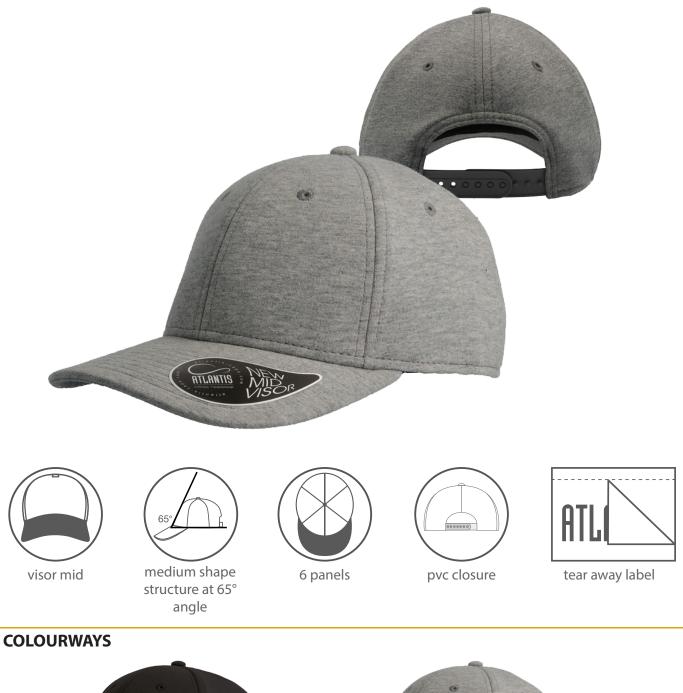

## **Atlantis Feed Cap**

The jersey cotton is the ideal fabric for the sportswear. The FEED cap is our version of this fabric, always glam and fashionable but, most of all, comfortable.

MEDR

ATLANTIS

## SPECIFICATTIONS

| MATERIAL:                | 78% Cotton - 22% Polyester                                                                                                |
|--------------------------|---------------------------------------------------------------------------------------------------------------------------|
| <b>DECORATION TYPES:</b> | Embroidery, Transfer                                                                                                      |
| <b>DECORATION AREAS:</b> | <b>Transfer areas</b><br>Centre Front: 50mm H x 150mm W<br>Side: 127mm H x 150mm W                                        |
|                          | <b>Embroidery areas</b><br>Centre Front: 58mm H x 120mm W<br>Back (above arch): 35mm H x 78mm W<br>Side: 60mm H x 100mm W |
| DESCRIPTION:             | - Stitched Eyelets<br>- Structured Front Panel<br>- 8 Stitchings On Visor<br>- Polyester Sweatband<br>- Sticker On Bill   |
| COLOURWAYS:              | Black, Dark grey                                                                                                          |
| PACKAGING:               | 24 pieces packed into one polybag per inner                                                                               |
| CARTON QUANTITY:         | 144 pieces (6 inners)                                                                                                     |
| CARTON MEASUREMENTS:     | 60cm W x 40cm D x 53cm H                                                                                                  |
| CARTON WEIGHT:           | 14.40 kg                                                                                                                  |
|                          |                                                                                                                           |
|                          |                                                                                                                           |